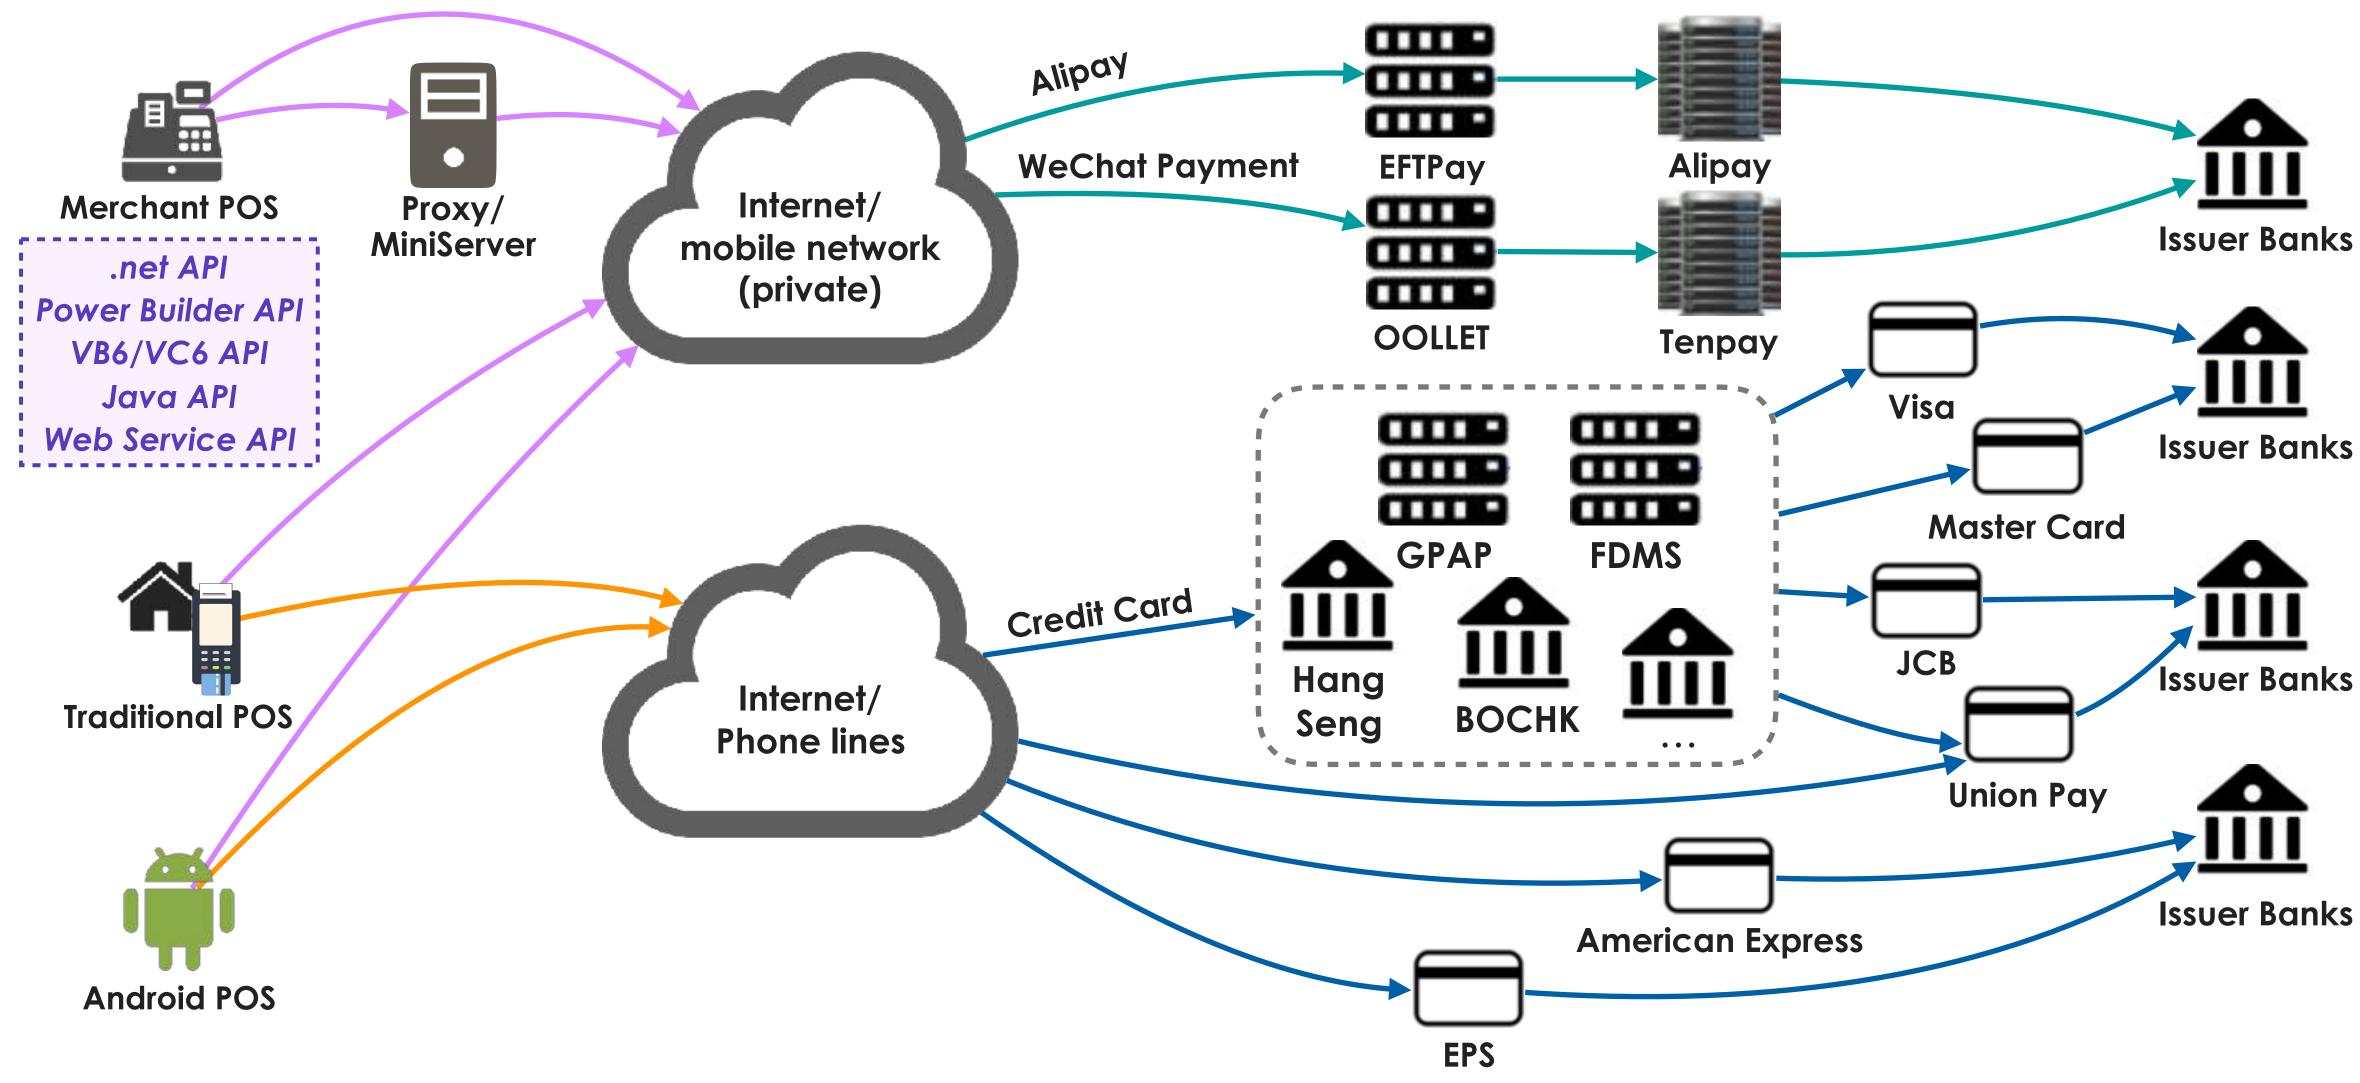

#### EFTPOS Terminal Application Development

» Develop EFTPOS (Electronic Funds Transfer at Point Of Sale) payment application for Visa / MasterCard / JCB / American Express / EPS and UnionPay

» Develop EFTPOS payment application for Alipay / Tenpay

#### **EFT Gateway**

#### EFT Solutions provide secure payment solutions and services.

Integrated POS Functions in Payment Terminal 

Terminals download the product information and price

Integrated the POS and payment terminals function into a single device with single operation flow

Provide technical and integration support, specialize on electronic payment within merchant POS and CRM system

Linkage with payment terminals for Visa / Mastercard / JCB / American Express / EPS and UnionPay

Multi-method payments API library handling / integration with merchant POS system

© Copyright. EFT Solutions Limited. All rights reserved.

For every transaction, data will be synchronized into merchant POS system