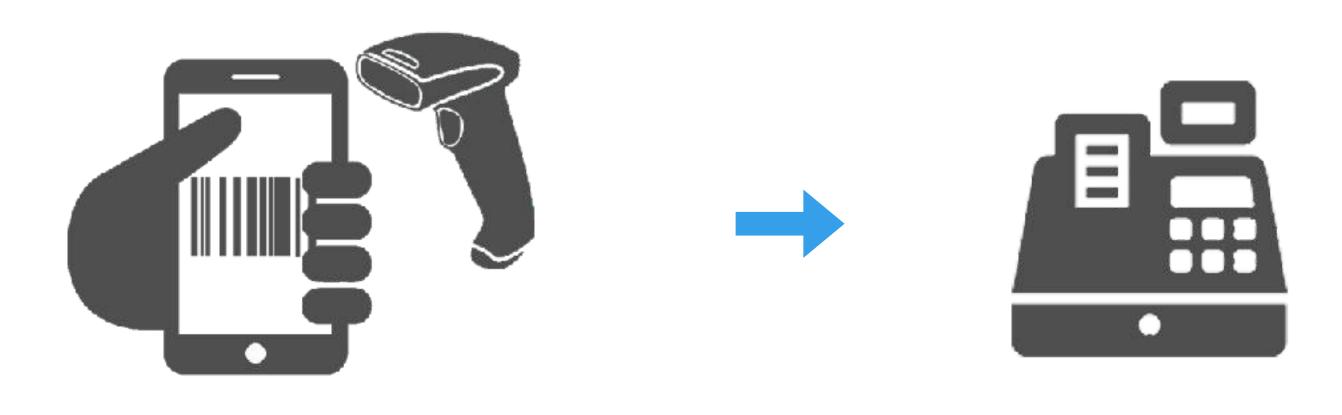

## **Generic Alipay Payment - Transaction Flow**

1. The **customer** opens Alipay app on mobile phone.

2. The **cashier** scans the barcode from customer's mobile.

#### © Copyright. EFT Solutions Limited. All rights reserved.

3. The payment request sent to **Alipay** for authorization and response.