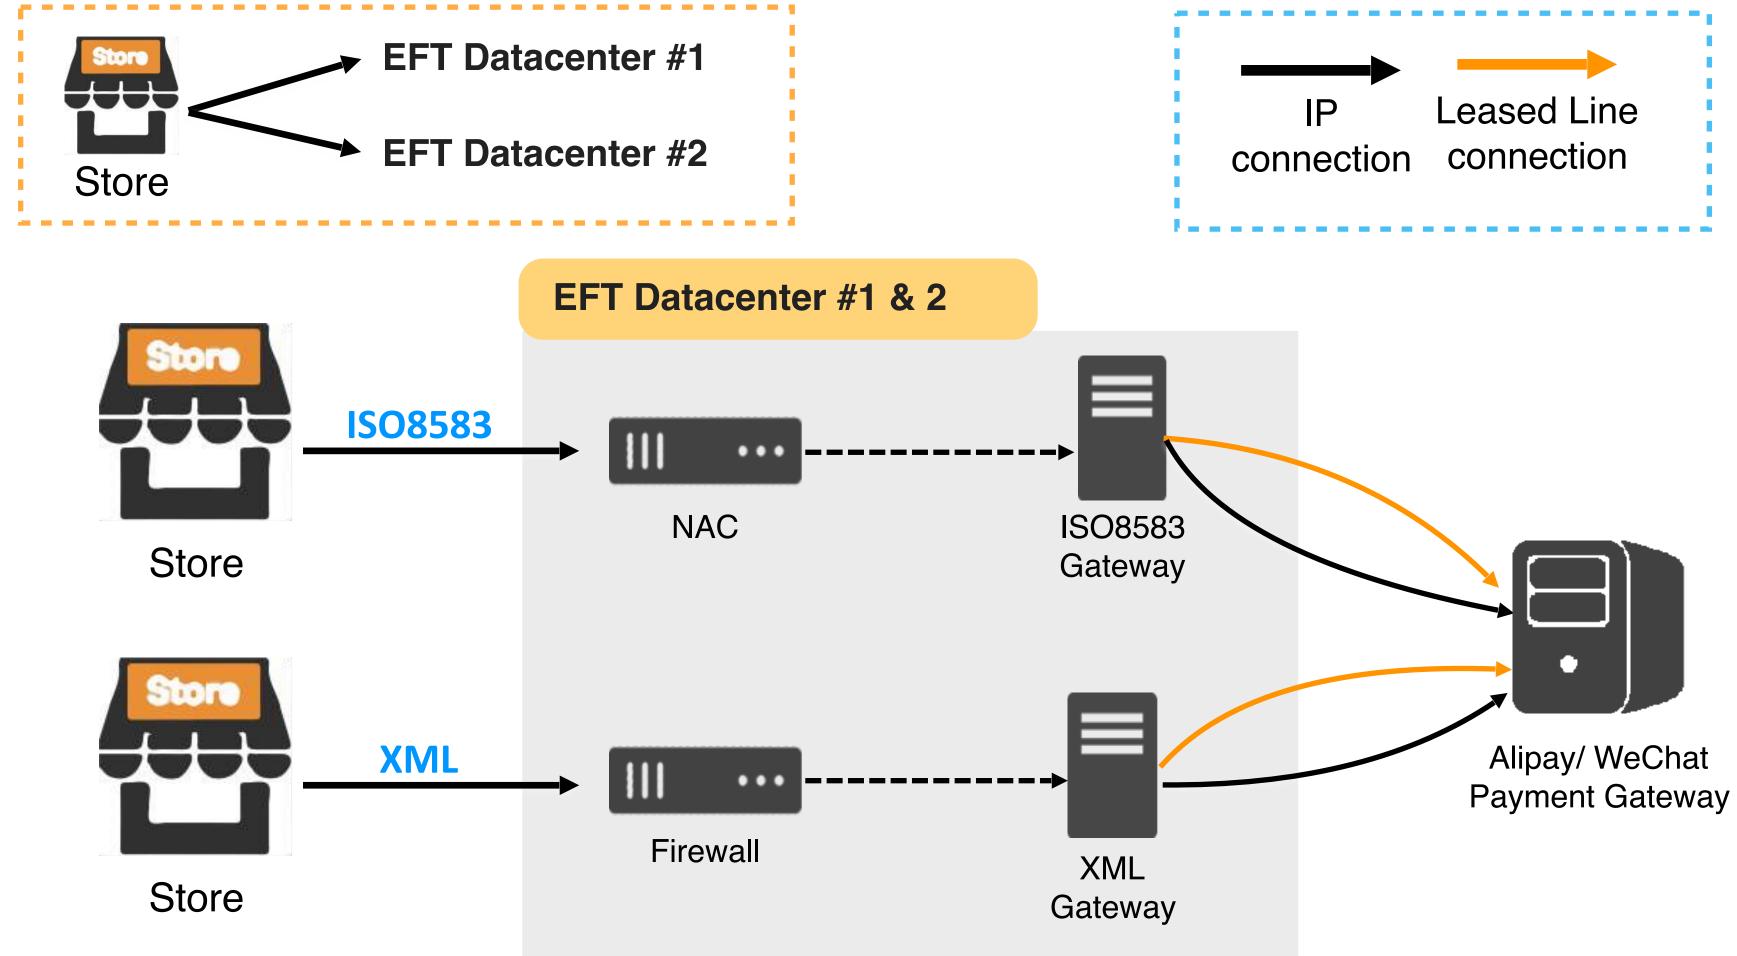

# **Generic Alipay Payment - Gateway System Highlight**

- Using Banking standard **Network Access Control** (NAC) as network equipment
- Support 720 transactions per minute
- Support the TCPIP/TLS 1.0 **connection** which is under the specification requirement by Alipay/WeChat
- \* System reduduance is in place, availability > 99.9%