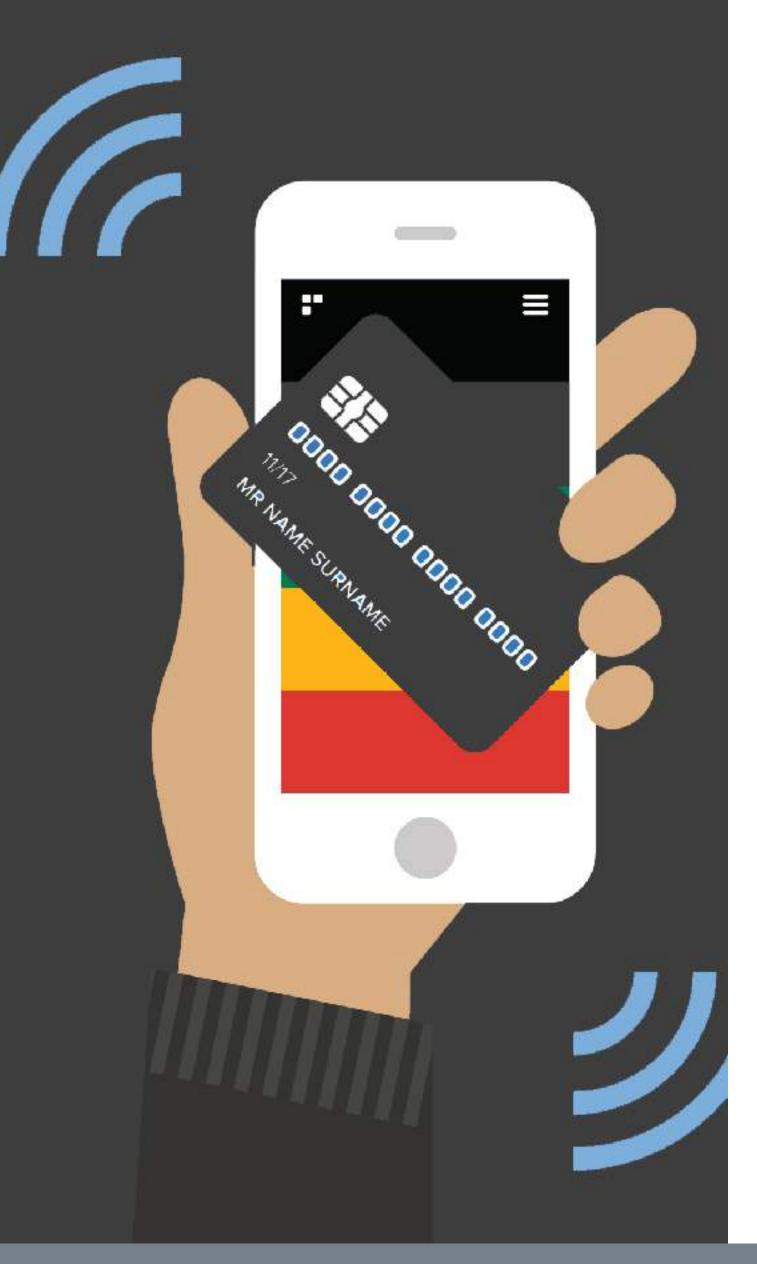

#### **Mobile Payment Solution**

#### We provide mobile payment solutions.

As the emerging trend in this generation, mobile payment solutions increases your competitiveness. It is a convenient payment method for customers to purchase goods anytime online or in your shops.